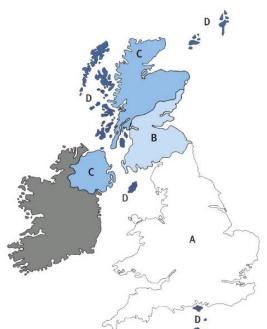

## All prices exclude VAT

| Trade (exc VAT) |        |        |        |                                         |                                      |      |
|-----------------|--------|--------|--------|-----------------------------------------|--------------------------------------|------|
| Weight up to    | Zone A | Zone B | Zone C | Zone D                                  | Equivalent to (including packaging): |      |
| 25Kg            | £5.00  | £5.00  | £10.00 | Please contact 01422 372165 for a quote | 8 x —                                | 12 x |
| 50Kg            | £10.00 | £10.00 | £20.00 | Please contact 01422 372165 for a quote | 17 x                                 | 24 x |
| 75Kg            | £25.37 | £25.37 | £54.20 | Please contact 01422 372165 for a quote | 26 x                                 | 37 x |
| 200Kg           | £33.50 | £33.50 | Please | contact 01422 372165 for a quote        | 34 x                                 | 49 x |